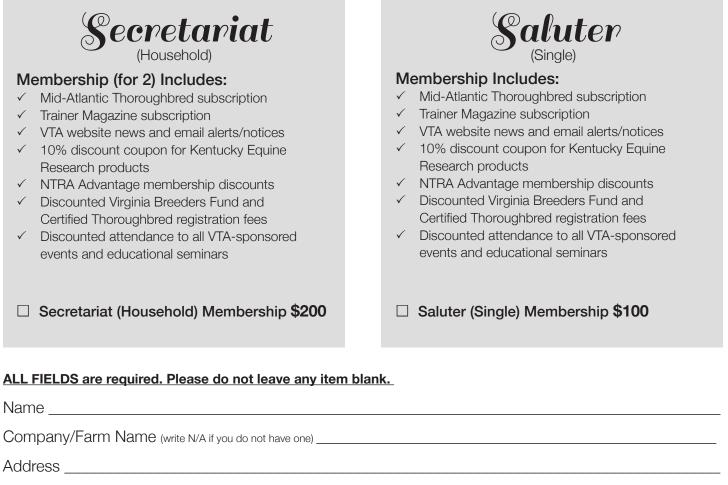

## Membership Application

VIRGINIA THOROUGHBRED ASSOCIATION

Membership Year runs January 1, 2025 – December 31, 2025

| City | , ( | Stata | Zir | 2 |
|------|-----|-------|-----|---|
| Oity | · ( | State | ΖI  |   |